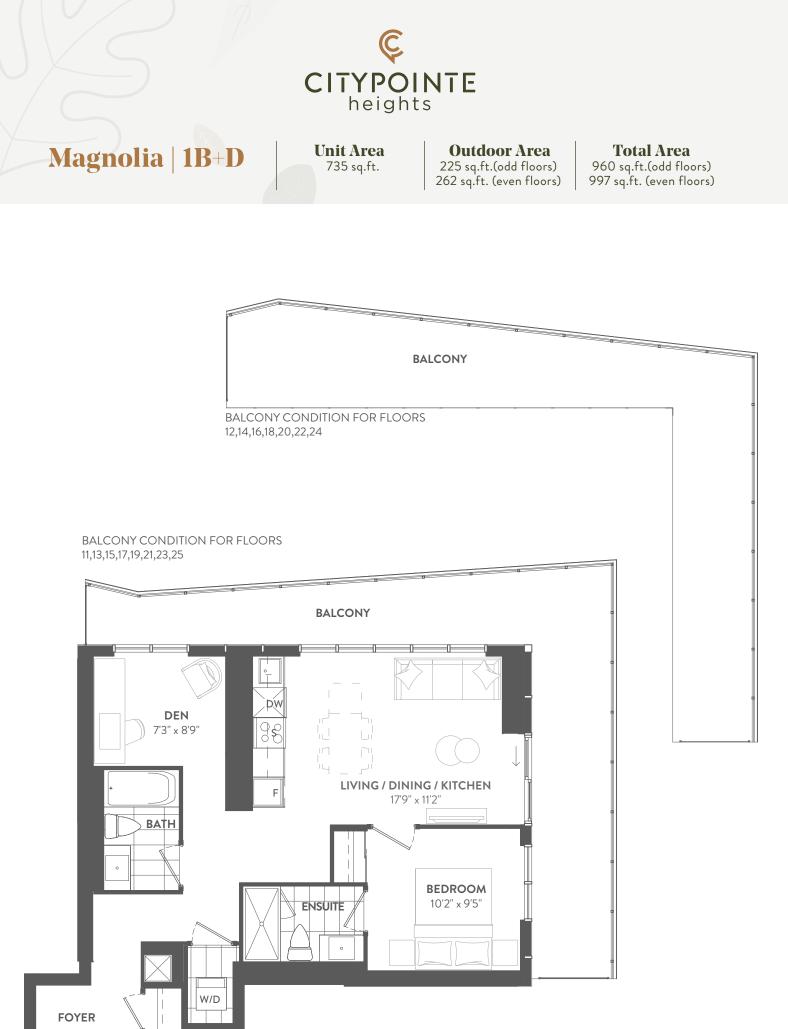

20 21 11 12 0000 19 0000 10 0000 10 0000 10 0000 10 0000 10 0000 10 0000 10 0000 10 0000 10 0000 10 0000 10 0000 10 0000 10 0000 10 0000 10 0000 10 0000 10 0000 10 0000 10 0000 10 0000 10 0000 10 0000 10 0000 10 0000 10 0000 10 0000 10 0000 10 0000 10 0000 10 0000 10 0000 10 0000 10 0000 10 0000 10 0000 10 0000 10 0000 10 0000 10 0000 10 0000 10 0000 10 0000 10 0000 10 0000 10 0000 10 0000 10 0000 10 0000 10 0000 10 0000 10 0000 10 0000 10 0000 10 00000 10 0000 10 0000 10 0000 10 0000 10 0000 10 0000 10 0000 10 0000 10 0000 10 0000 10 0000 10 0000 10 0000 10 0000 10 0000 10 0000 10 0000 10 0000 10 0000 10 0000 10 0000 10 0000 10 0000 10 0000 10 0000 10 0000 10 0000 10 0000 10 0000 10 0000 10 0000 10 0000 10 0000 10 0000 10 0000 10 0000 10 0000 10 0000 10 0000 10 0000 10 0000 10 0000 10 0